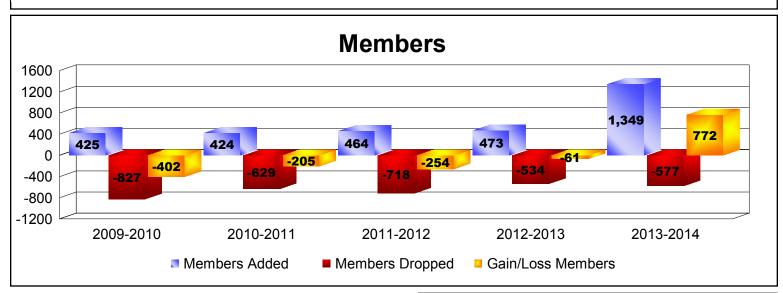

## District 335 B

-8-10-

| Year      | New<br>Clubs | Dropped<br>Clubs | Gain/<br>Loss<br>Clubs | New<br>Members | Charter<br>Members | Reinstate<br>Members | Transfer<br>Members | Total<br>Member<br>Added | Total<br>Members<br>Dropped | Gain/<br>Loss<br>Members |
|-----------|--------------|------------------|------------------------|----------------|--------------------|----------------------|---------------------|--------------------------|-----------------------------|--------------------------|
| 2009-2010 | 0            | -8               | -8                     | 375            | 0                  | 10                   | 40                  | 425                      | -827                        | -402                     |
| 2010-2011 | 0            | -7               | -7                     | 389            | 0                  | 13                   | 22                  | 424                      | -629                        | -205                     |
| 2011-2012 | 0            | -9               | -9                     | 402            | 0                  | 18                   | 44                  | 464                      | -718                        | -254                     |
| 2012-2013 | 1            | 0                | 1                      | 386            | 26                 | 26                   | 35                  | 473                      | -534                        | -61                      |
| 2013-2014 | 0            | -6               | -6                     | 1315           | 0                  | 11                   | 23                  | 1349                     | -577                        | 772                      |
| Average   | 0            | -6               | -6                     | 573            | 5                  | 16                   | 33                  | 627                      | -657                        | -30                      |
| Clubs     |              |                  |                        |                |                    |                      |                     |                          |                             |                          |
|           |              |                  |                        |                |                    |                      |                     |                          |                             |                          |
| -2        |              |                  |                        |                |                    |                      |                     |                          |                             |                          |